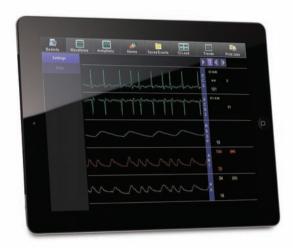

## Have all your patient information with you, all the time:

**Bedside View** How is your patient doing now?

Waveform View Smart disclosure.

Arrhythmia View Retrospective Holter analysis

**Alarms View** Alarm event review.

Saved Events View Saved events, alarms, arrhythmias and strips.

Trends View Customized - sorted, grouped and prioritized the way you like it.

12-Lead View Compare 12 leads to evaluate treatment.

Specifications subject to change without notice