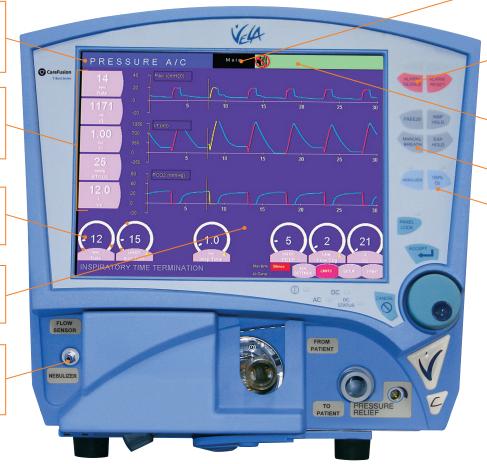

### Mode

Visual display of current mode with easy and flexible access to all modes of operation

User selectable patient monitor values Five monitored parameters selectable from 19 options are displayed continuously on main screen

## **Ventilation settings**

Ventilator settings are displayed on all screens

## Main screen

An active matrix, full color LCD touch screen features scaleable graphic displays

### Nebulizer

Synchronized on inspiration, nebulization time can be set in increments of one minute for up to a maximum of 60 minutes

## Main

Access additional menus easily from the main screen

## Alarm silence

1 minute

# Alarm message window

Alarm messages are displayed visually with audible sound when active according to priority

# Manual breath

100% O<sub>2</sub> 3 minutes